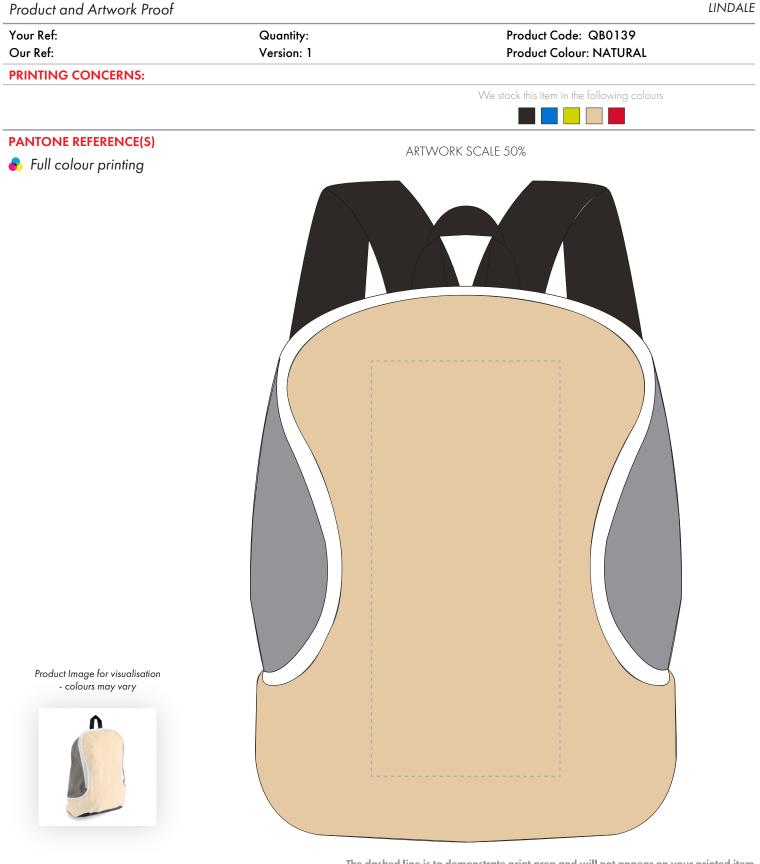

The dashed line is to demonstrate print area and will not appear on your printed item

- 1. Your order will not go in to print and production time cannot be confirmed, unless artwork has been approved via the online system.
- 2. Once printed, artwork cannot be amended, mistakes must be rectified at visual stage.
- 3. Claims for faulty goods will be honoured, only if the goods are returned to us. We will not issue credits/refunds for items that have been distributed. Please ensure that goods are satisfactory before distribution

## ARTWORK SCALE 100% Max print area: 100mm x 220mm

-----